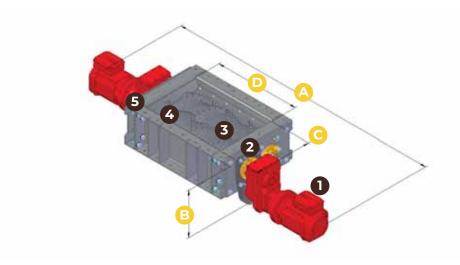

# HAMMER CRUSHER LUMP BREAKER

- 1 Gear motor
- 2 Bearings
- 3 Shaft with blades/hammers
- 4 Selection grid
- 5 Machine body

#### **Dimensions**

|   | Hammer crusher | Lump breaker |
|---|----------------|--------------|
|   | 400x600        | 400x600      |
|   | mm             | mm           |
| Α | 1925           | 1385         |
| В | 360            | 340          |
| С | 400            | 440          |
| D | 600            | 625          |