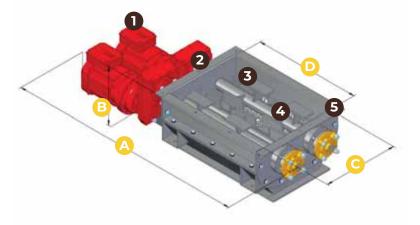

# HAMMER CRUSHER LUMP BREAKER

- 1 Gear motor
- 2 Bearings
- 3 Shaft with blades/hammers
- 4 Selection grid
- 5 Machine body

#### **Dimensions**

|   | Hammer crusher | Lump breaker |
|---|----------------|--------------|
|   | 400x600        | 400x600      |
|   | mm             | mm           |
| Α | 1925           | 1385         |
| В | 360            | 340          |
| С | 400            | 440          |
| D | 600            | 625          |