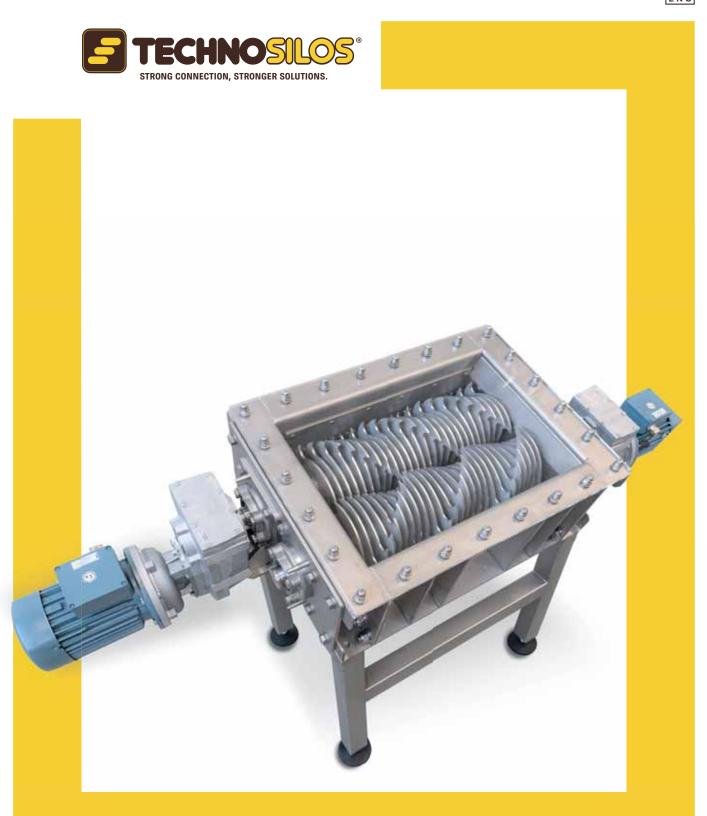

## **HAMMER CRUSHER LUMP BREAKER**

Crushing blocks and lumps of hygroscopic products or reduction of particle size

#### **Operating principle**

The product, introduced statically, is crushed by one or more rotating parts equipped with hammer tools or blades. The optional grid below allows the passage of the calibrated product.