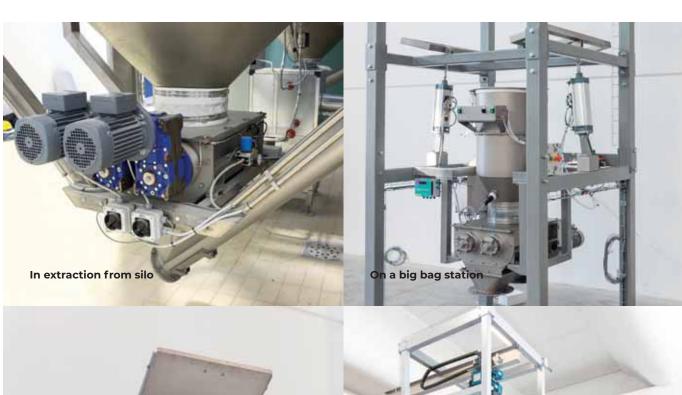

#### **Application**

Elimination of lumps from hygroscopic products (e.g. sugar), shredding (e.g. dry pasta) or crushing of solid blocks to facilitate handling and use.

#### **Operating principle**

The product, introduced statically, is crushed by one or more rotating parts equipped with hammer tools or blades. The optional grid below allows the passage of the calibrated product.

#### **Benefits:**

Facilitates processing (e.g. grinding)

Prevents clogging of extraction systems.

Small size.

Simple installation in existing systems.