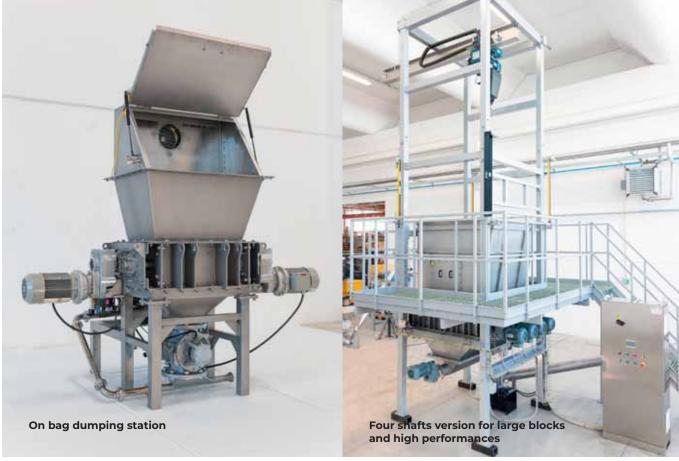

## **HAMMER CRUSHER LUMP BREAKER**

Crushing blocks and lumps of hygroscopic products or reduction of particle size

#### **Application**

Elimination of lumps from hygroscopic products (e.g. sugar), shredding (e.g. dry pasta) or crushing of solid blocks to facilitate handling and use.

#### **Operating principle**

The product, introduced statically, is crushed by one or more rotating parts equipped with hammer tools or blades. The optional grid below allows the passage of the calibrated product.