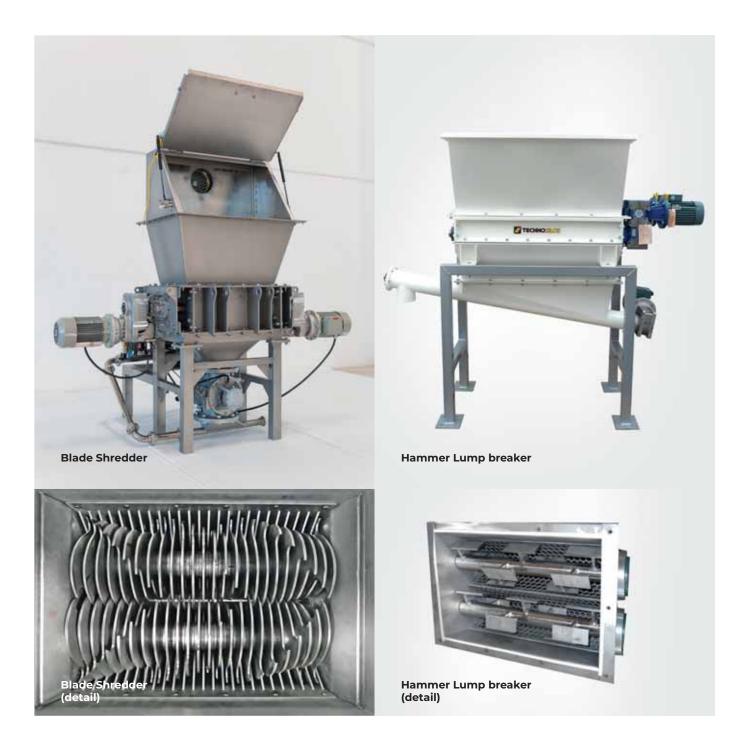

#### **Operating principle**

The product, introduced statically, is crushed by one or more rotating parts equipped with hammer tools or blades. The optional grid below allows the passage of the calibrated product.

# HAMMER CRUSHER LUMP BREAKER

- 1 Gear motor
- 2 Bearings
- 3 Shaft with blades/hammers
- 4 Selection grid
- 5 Machine body