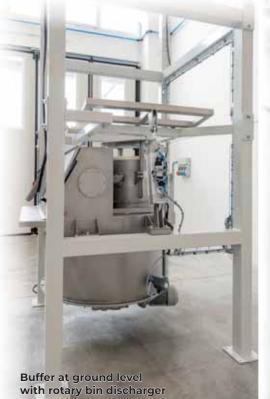

A level sensor, or a weighing system, accurately measures the content for efficient bag replacement.

# BIG BAG EMPTYING STATION

- 1 Buffer
- 2 Dust-tight docking system
- 3 Big bag massaging system
- 4 Big bag
- 5 Lifting frame
- 6 Chain Hoist
- 7 Frame