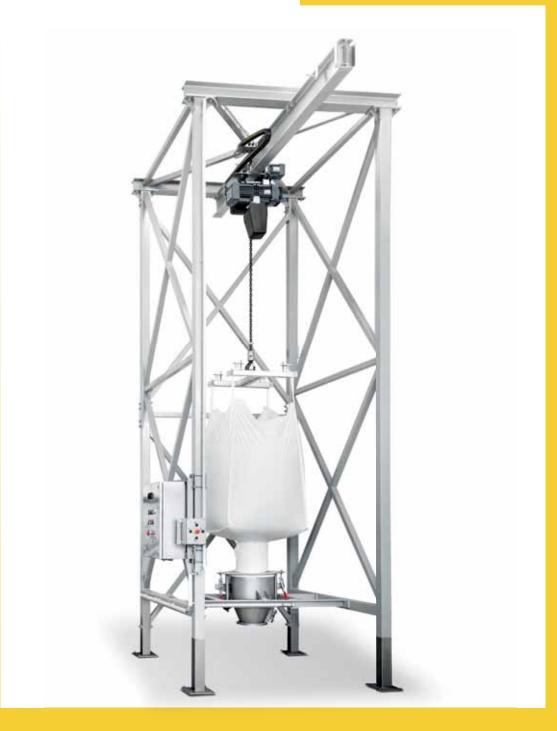

# **BIG BAG EMPTYING STATION**

Emptying of big bags or bulk bags.

#### **Application**

Total or partial emptying of big bags/bulk bags. Intermediate storage of solid, powdered or dry granular products by directly exploiting the bag as a storage container.

### **Operating principle**

The bag is hung by its straps on the lifting device, lifted, and positioned ready to untie the outlet spout using a forklift or the supplied hoist.

The bag's discharge spout is then sealed to allow

The bag's discharge spout is then sealed to allow dust-free opening.

Discharge is performed by gravity or with the help

Discharge is performed by gravity or with the help of bag-shaking systems, or vibrating extractors in the case of hard flowing materials.

A level sensor, or a weighing system, accurately measures the content for efficient bag replacement.

#### **Benefits:**

Simple and safe use by a single operator.

Dust-tight docking prevents dust and contamination.

Total emptying of the big bags with a constant flow.

Partial use of the content for bag replacement.

# BIG BAG EMPTYING STATION

- 1 Buffer
- 2 Dust-tight docking system
- 3 Big bag massaging system
- 4 Big bag
- 5 Lifting frame
- 6 Chain Hoist
- 7 Frame