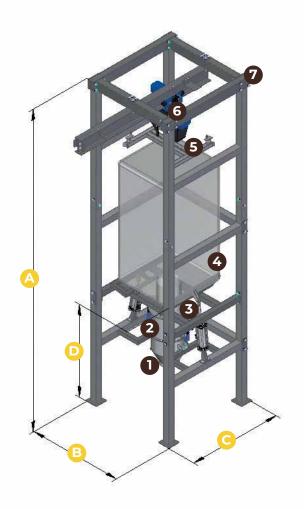

# BIG BAG EMPTYING STATION

- 1 Buffer
- 2 Dust-tight docking system
- 3 Big bag massaging system
- 4 Big bag
- 5 Lifting frame
- 6 Chain Hoist
- 7 Frame

#### **Dimensions**

| Accumulation [L] | 50   | 500  | 1000 |
|------------------|------|------|------|
| Α                | 5400 | 6100 | 6700 |
| В                | 1600 |      |      |
| С                | 1600 |      |      |
| D                | 1550 | 2500 | 3500 |