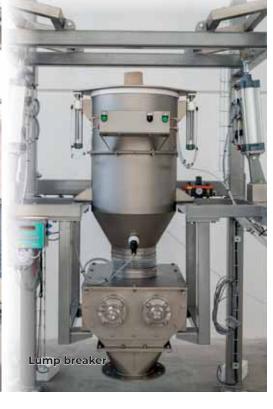

# **BIG BAG EMPTYING STATION**

Emptying of big bags or bulk bags.

#### **Application**

Total or partial emptying of big bags/bulk bags. Intermediate storage of solid, powdered or dry granular products by directly exploiting the bag as a storage container.

### **Operating principle**

The bag is hung by its straps on the lifting device, lifted, and positioned ready to untie the outlet spout using a forklift or the supplied hoist.

The bag's discharge spout is then sealed to allow

The bag's discharge spout is then sealed to allow dust-free opening.

Discharge is performed by gravity or with the help

Discharge is performed by gravity or with the help of bag-shaking systems, or vibrating extractors in the case of hard flowing materials.

A level sensor, or a weighing system, accurately measures the content for efficient bag replacement.

#### **Benefits:**

Simple and safe use by a single operator.

Dust-tight docking prevents dust and contamination.

Total emptying of the big bags with a constant flow.

Partial use of the content for bag replacement.

# BIG BAG EMPTYING STATION

- 1 Buffer
- 2 Dust-tight docking system
- 3 Big bag massaging system
- 4 Big bag
- 5 Lifting frame
- 6 Chain Hoist
- 7 Frame