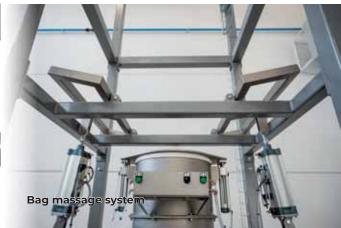

The bag's discharge spout is then sealed to allow dust-free opening.

Discharge is performed by gravity or with the help

Discharge is performed by gravity or with the help of bag-shaking systems, or vibrating extractors in the case of hard flowing materials.

# BIG BAG EMPTYING STATION

- 1 Buffer
- 2 Dust-tight docking system
- 3 Big bag massaging system
- 4 Big bag
- 5 Lifting frame
- 6 Chain Hoist
- 7 Frame