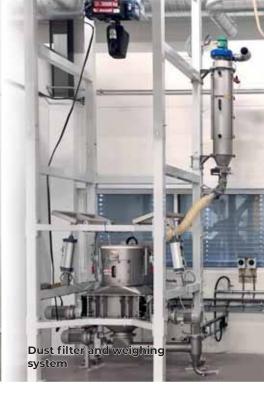

A level sensor, or a weighing system, accurately measures the content for efficient bag replacement.