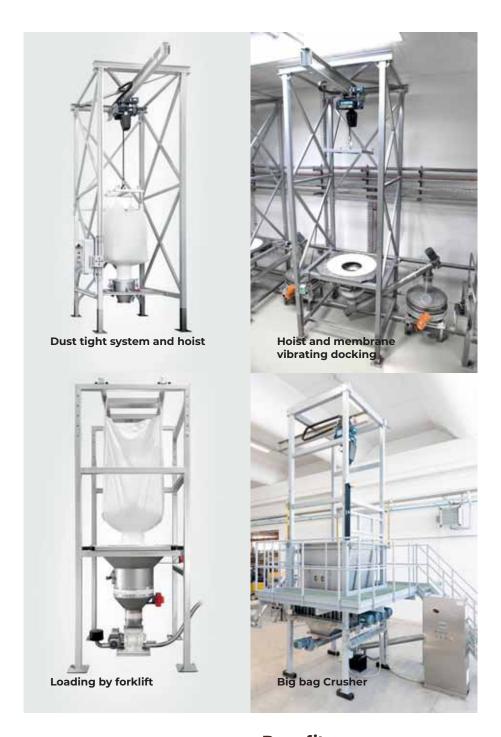

# **BIG BAG EMPTYING STATION**

Emptying of big bags or bulk bags.

#### **Application**

Total or partial emptying of big bags/bulk bags. Intermediate storage of solid, powdered or dry granular products by directly exploiting the bag as a storage container.

### **Operating principle**

The bag is hung by its straps on the lifting device, lifted, and positioned ready to untie the outlet spout using a forklift or the supplied hoist.

The bag's discharge spout is then sealed to allow

The bag's discharge spout is then sealed to allow dust-free opening.

Discharge is performed by gravity or with the help

Discharge is performed by gravity or with the help of bag-shaking systems, or vibrating extractors in the case of hard flowing materials.

#### **Benefits:**

Simple and safe use by a single operator.

Dust-tight docking prevents dust and contamination.

Total emptying of the big bags with a constant flow.

Partial use of the content for bag replacement.