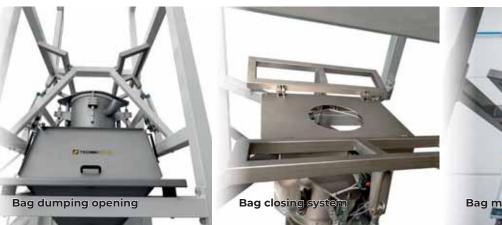

### **Operating principle**

The bag is hung by its straps on the lifting device, lifted, and positioned ready to untie the outlet spout using a forklift or the supplied hoist.

The bag's discharge spout is then sealed to allow

The bag's discharge spout is then sealed to allow dust-free opening.

Discharge is performed by gravity or with the help

Discharge is performed by gravity or with the help of bag-shaking systems, or vibrating extractors in the case of hard flowing materials.

#### **Benefits:**

Simple and safe use by a single operator.

Dust-tight docking prevents dust and contamination.

Total emptying of the big bags with a constant flow.

Partial use of the content for bag replacement.