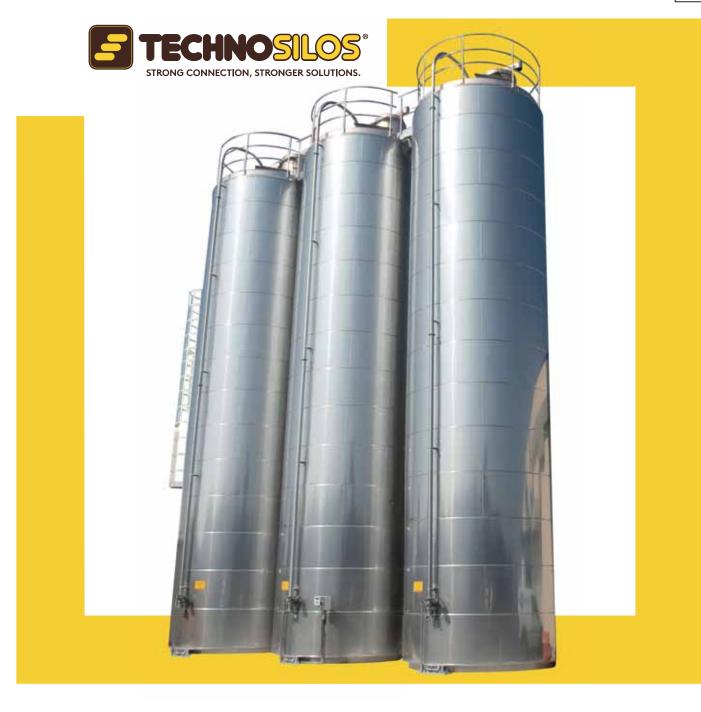

## AISI 304 or 316 STAINLESS STEEL SILOS

External storage of solid powders and granules

## **Benefits:**

Storage of products with bulk density up to 1.2 kg/dm<sup>3</sup>

Long life thanks to construction material

Completely waterproof and weatherproof

Elimination of internal condensation in the version with insulated double wall and option of fitting a dehumidification system in extreme environmental conditions

Completely hygienic with high degree of preservation of raw materials, in compliance with food hygiene standards

Compliant with Atex Directive

Construction according to DIN and Eurocode standards

Construction material fully recyclable after decommissioning