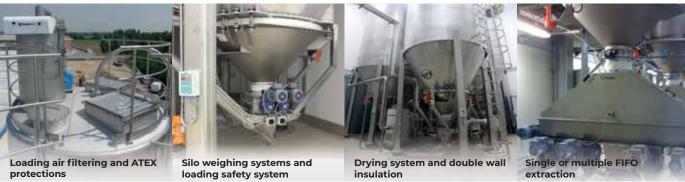

mpletely hygienic with high degree of preservation of raw materials, in compliance with food hygiene standards

Compliant with Atex Directive

Construction according to DIN and Eurocode standards

Construction material fully recyclable after decommissioning









## **TECHNICAL DATA**

5 Loading pipe

| 1 | Filter          |
|---|-----------------|
| 2 | Access ladder   |
| 3 | Silos           |
| 4 | Weighing system |

|   | Size                    |      |       |  |
|---|-------------------------|------|-------|--|
|   | [Unit of measurement]   | Min. | Max.  |  |
| Α | Ø [mm]                  | 1500 | 5500  |  |
| В | H [mm]                  | 3500 | 26000 |  |
|   | Capacity [m³]           | 5    | 500   |  |
|   | Loading flowrate [kg/h] | 1000 | 30000 |  |



## **Accessories**