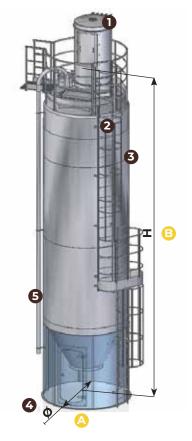

## **TECHNICAL DATA**

5 Loading pipe

| 1 | Filter          |
|---|-----------------|
| 2 | Access ladder   |
| 3 | Silos           |
| 4 | Weighing system |

|   | Size                    |      |       |  |
|---|-------------------------|------|-------|--|
|   | [Unit of measurement]   | Min. | Max.  |  |
| Α | Ø [mm]                  | 1500 | 5500  |  |
| В | H [mm]                  | 3500 | 26000 |  |
|   | Capacity [m³]           | 5    | 500   |  |
|   | Loading flowrate [kg/h] | 1000 | 30000 |  |